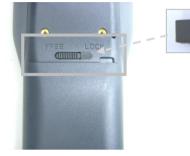

## **Installation procedure:**

- 1. Move battery door latch from "LOCK" to "FREE" (Figure 1).
- 2. Insert sponge into LOCK location (Figure 2).

Figure 1

Figure 2

- 3. Remove battery cover.
- 4. Remove two screws which under battery cover (Figure 3).
- 5. Connect power cable of pistol grip with PA60 (Figure 4)
- 6. Combine Gun grip with PA60 (Figure 5).