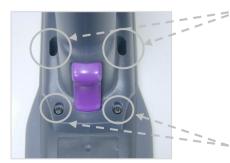

Figure 3

Figure 4

Figure 5

- 7. Please make sure cable will not impede screw hole (*Figure 6*).
- 8. Lock up four screws (*Figure7*).

86-1AM2K-6R0 \*2

86-1AM2K-100 \*2

Figure 6

Figure 7