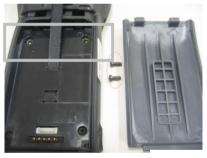

## **Installation procedure:**

- 1. Move battery door latch from "LOCK" to "FREE" (Figure 1).
- 2. Insert sponge into LOCK location (Figure 2).

Figure 1

Figure 2

- 3. Remove battery cover.
- 4. Remove two screws which under battery cover (Figure 3).
- 5. Connect power cable of pistol grip with PA60 (Figure 4)
- 6. Combine Gun grip with PA60 (Figure 5).

Figure 3

Figure 4

Figure 5

- 7. Please make sure cable will not impede screw hole (*Figure 6*).
- 8. Lock up four screws (*Figure7*).

86-1AM2K-6R0 \*2

86-1AM2K-100 \*2

Figure 6

Figure 7