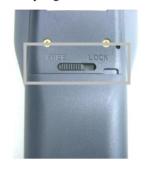

## **Installation procedure:**

- 1. Move battery door latch from "LOCK" to "FREE" (Figure 1).
- 2. Insert sponge into LOCK location (Figure 2).

Figure 1

Figure 2

- 3. Remove battery cover.
- 4. Remove two screws which under battery cover (Figure 3).
- 5. Connect power cable of pistol grip with PA60 (Figure 4)
- 6. Combine Gun grip with PA60 (Figure 5).