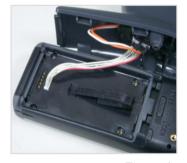

## **Installation procedure:**

- 1. Move battery door latch from "LOCK" to "FREE" (Figure 1).
- 2. Insert sponge into LOCK location (Figure 2).

Figure 1

Figure 2

- 3. Remove battery cover.
- 4. Remove two screws which under battery cover (Figure 3).
- 5. Connect power cable of pistol grip with PA60 (Figure 4)
- 6. Combine Gun grip with PA60 (Figure 5).

Figure 3

Figure 4

Figure 5

- 7. Please make sure cable will not impede screw hole (*Figure 6*).
- 8. Lock up four screws (*Figure7*).

86-1AM2K-6R0 \*2

86-1AM2K-100 \*2

Figure 6

Figure 7