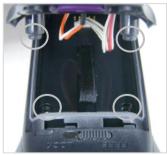

Figure 3

Figure 4

Figure 5

- 7. Please make sure cable will not impede screw hole (*Figure 6*).
- 8. Lock up four screws (*Figure7*).

86-1AM2K-6R0 \*2

86-1AM2K-100 \*2

Figure 6

Figure 7