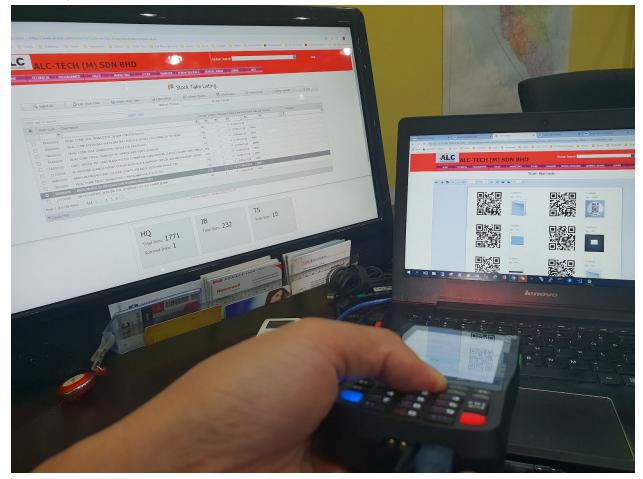

Step 13 - Now you can slip your monitor to 2 part, part 1 show the refresh summary for the stock take , and another part show the barcode page for you to scan. You can show a perfect live demo to your customer now.