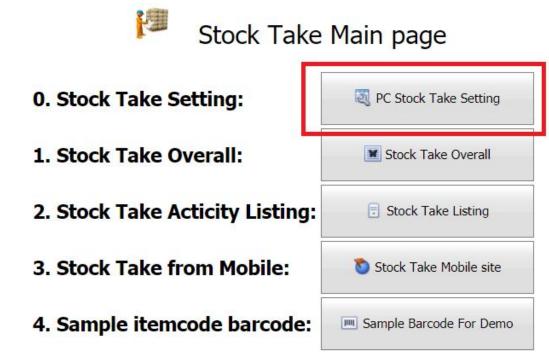

Step 3. Click on the warehouse stock take button.

Step 4. Now you landed at stock take demo page and ready to do first time setting before you want to demo to your client.

Step 5. Make sure you understand what type of stock take mode you want?

- 1. Individual Records
- 2. Total Quantity
- 3. Last Quantity.

Step 6. After choose, now back to stock take main page. open the PC stock take Overall page. this page give you the overall picture for all the branch concurrent stock take activity if you have multi branch. Else you may view the individual stock take records on the stock take listing page.