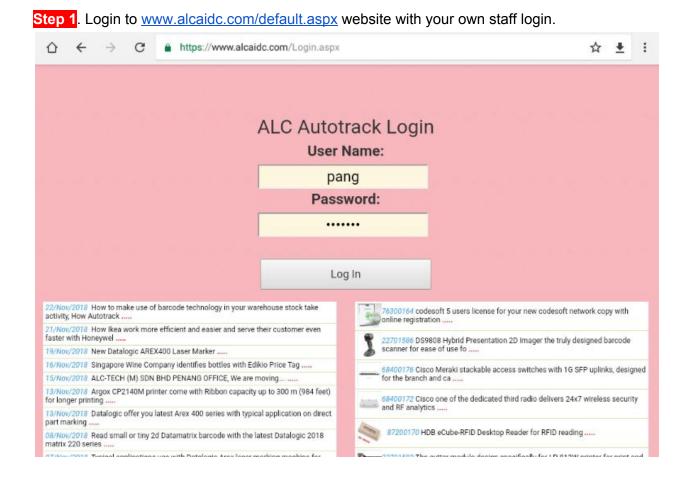

How to do warehouse stocktake demo for your customer?

Autotack team setup an easy to use and present environment to assist our sales team in term of stock take demo for our customer when they are on site on customer premises. Below is the step by step for our sales agent.