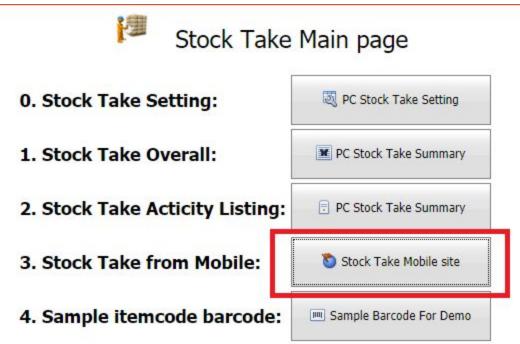

Step 12 - Back to PC site, click on Sample barcode for demo to simplify your scanning process during demo.

| ot secure   192.168.2.7/DemoToCustomer/StockTake/sto | cktakeMain.aspx                     |                                  |                                                         |  |  |  |  |  |  |  |  |
|------------------------------------------------------|-------------------------------------|----------------------------------|---------------------------------------------------------|--|--|--|--|--|--|--|--|
| it - Google D 📑 Bank 🧮 Evolis 🧮 Datalogic 📑 Ivar     | nti 🧧 Honeywell 📒 Zebra 📒 Useful To | ool 🧧 Car Manufacturing 📙 Sensor | 📙 Azure 📙 GoDaddy 📒 TaoBao 📒 alcLaserMark               |  |  |  |  |  |  |  |  |
|                                                      | 1) SDN BHD                          | Global Search                    | 💽 pang kaj                                              |  |  |  |  |  |  |  |  |
| HOME TECHNICAL   PROGRAMMER S                        | GALES   MARKETING   STORE           | MANAGER   HUMAN RESOURCE GEN     | REAL ADMIN ADMIN HELP                                   |  |  |  |  |  |  |  |  |
| Stock Take Main page <b>0. Stock Take Setting:</b>   |                                     |                                  |                                                         |  |  |  |  |  |  |  |  |
|                                                      | 1. Stock Take Overall:              | Stock Take Overall               | Click this for sample<br>barcode to scan during<br>demo |  |  |  |  |  |  |  |  |
|                                                      | 2. Stock Take Acticity Listi        | ng: Stock Take Listing           |                                                         |  |  |  |  |  |  |  |  |
|                                                      | 3. Stock Take from Mobile           | Stock Take Mobile site           | 4                                                       |  |  |  |  |  |  |  |  |
|                                                      | 4. Sample itemcode barcoo           | de: Sample Barcode For Demo      | J                                                       |  |  |  |  |  |  |  |  |