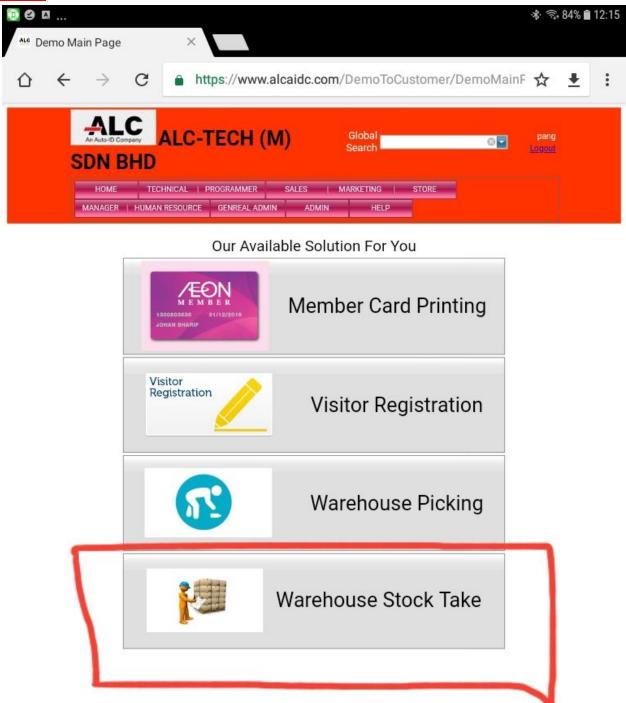

Step 3. Click on the warehouse stock take button.

Step 4. Now you landed at stock take demo page and ready to do first time setting before you want to demo to your client.

Step 5. Make sure you understand what type of stock take mode you want?