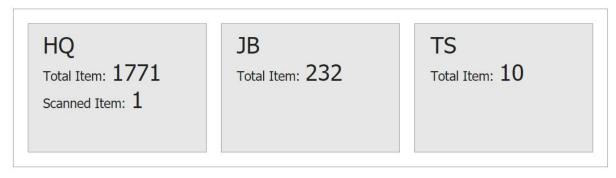

Step 13 - Now you can slip your monitor to 2 part, part 1 show the refresh summary for the stock take , and another part show the barcode page for you to scan. You can show a perfect live demo to your customer now.