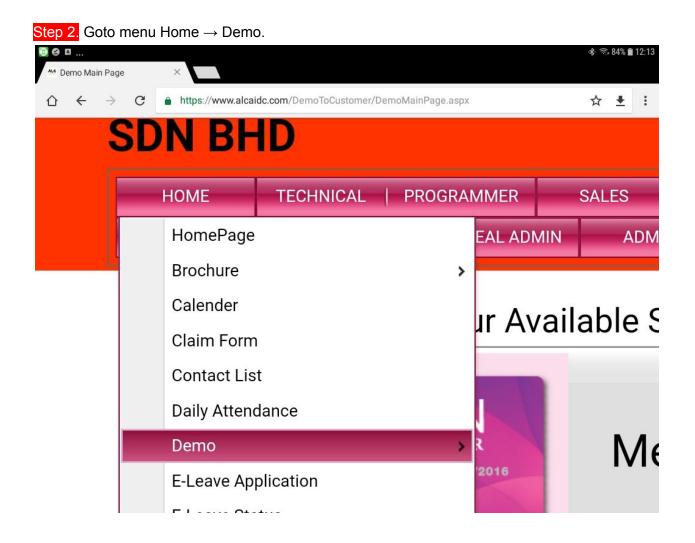

How to do warehouse stocktake demo for your customer?

Autotack team setup an easy to use and present environment to assist our sales team in term of stock take demo for our customer when they are on site on customer premises. Below is the step by step for our sales agent.