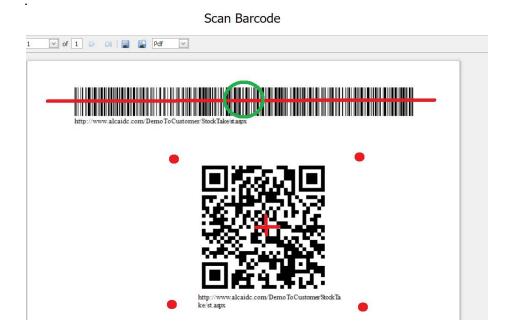

♥ Create Filter

Refresh Happen = 26/Nov/2018 16:52:30

Step 8 Run any barcode decoding software on your mobile phone or if you use EDA50K, just scan the 2D barcode on your computer screen with focus on browser url.