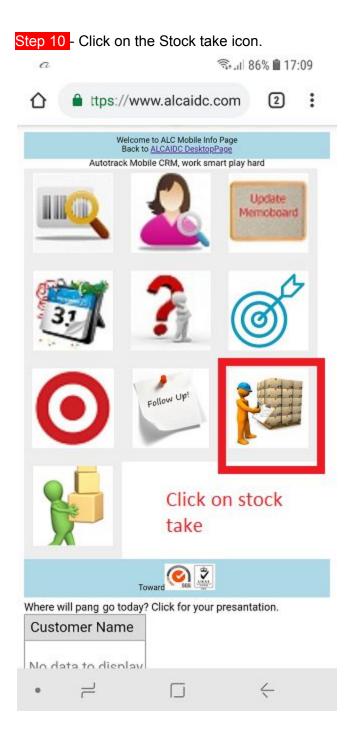

How to do warehouse stocktake demo for your customer?

Autotack team setup an easy to use and present environment to assist our sales team in term of stock take demo for our customer when they are on site on customer premises. Below is the step by step for our sales agent.