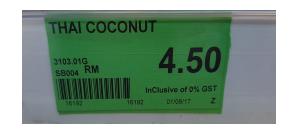

ultiple tag printing.
- Expirating information printing make sure your self packaging product show proper information for your customer.
- 7. Nutrition information printing make sure your customer have a glance of the product you are selling.
- 8. Food Tag display give your customer the complete view of your buffer food.





## **Feature**

Select and Print, as easy as 123.

Print on any label brand printer or barcode printer come with windows driver.

Print on Laser or inkjet printer with A4 size paper.

Browser based solution

Printing event log for your audit purpose.

Different user with different access right to the software.

Preview icon for easy sticker selection and print.

Print popular 1D EAN13 code and 2D QRcode

Mobile Phone Printing

Connect directly to customer POS system



#### **Label Printing**