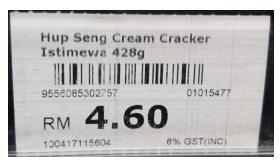

r your retail shop.

## What you can do with Autotrack Price tag solution

- 1. Product price labeling Sticker make simple by just select and print.
- 2. Price adjustments Get a mobile computer and mobile printer to help you simplify this process.
- Promotion banner printing Increase the buying rate for your customer.
- 4. Shelf Labeling Solution A4 art card shelf label printing save your operating cost.
- 5. Hanging tags or cloth tag generate make simple with single or multiple tag printing.
- Expirating information printing make sure your self packaging product show proper information for your customer.
- 7. Nutrition information printing make sure your customer have a glance of the product you are selling.
- 8. Food Tag display give your customer the complete view of your buffer food.





## **Feature**

Select and Print, as easy as 123.

Print on any label brand printer or barcode printer come with windows driver.

Print on Laser or inkjet printer with A4 size paper.

Browser based solution

Printing event log for your audit purpose.

Different user with different access right to the software.

Preview icon for easy sticker selection and print.

Print popular 1D EAN13 code and 2D QRcode

Mobile Phone Printing

Connect directly to customer POS system



#### **Label Printing**