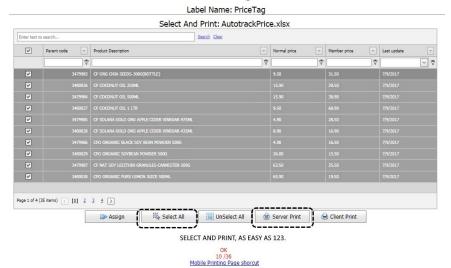

## **Feature**

Select and Print, as easy as 123.

Print on any label brand printer or barcode printer come with windows driver.

Print on Laser or inkjet printer with A4 size paper.

Browser based solution

Printing event log for your audit purpose.