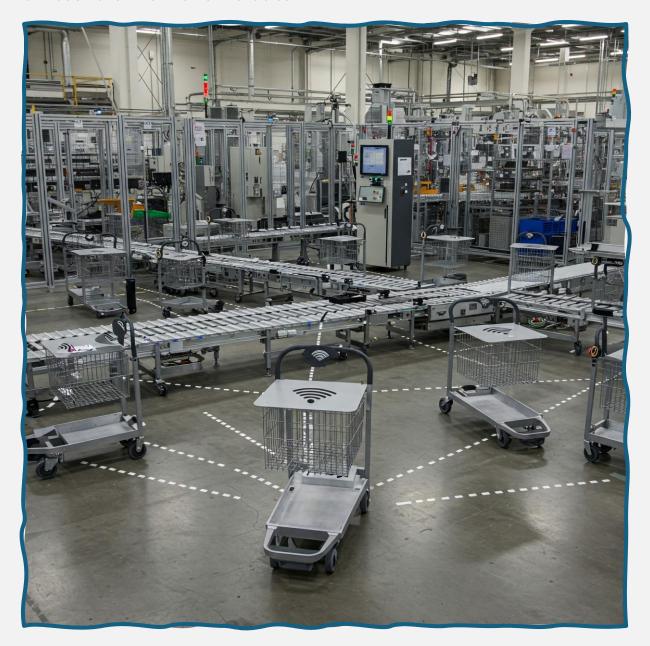

#### **USE CASES**

Automotive assembly lines

Poor User Experience

Electronics manufacturing

Warehouse logistics

Healthcare wheelchair tracking

Hotel and resort trolley tracking

Residential complex

## Introducing AGen Tracking

RFID Trolley Monitoring System is an RFID-based trolley tracking system designed for industrial environments. It enables:

Real-time location tracking of trolleys

Automated data capture using RFID tags and readers

Gain full control over your shop floor logistics with minimal human intervention.