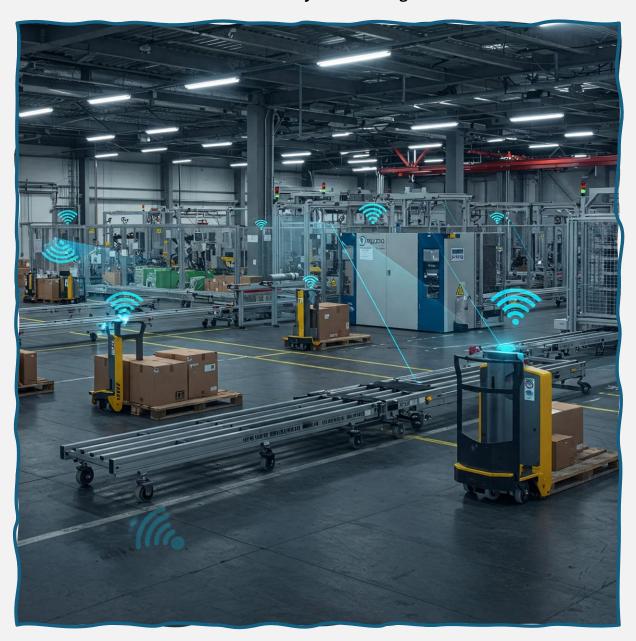

## Introducing AGen Tracking

RFID Trolley Monitoring System is an RFID-based trolley tracking system designed for industrial environments. It enables:

Real-time location tracking of trolleys

Automated data capture using RFID tags and readers

Gain full control over your shop floor logistics with minimal human intervention.

## Features & Benefits

Live location tracking

Automated inventory updates

Reduced human error

Analytics dashboard

Trolley movement frequency

Trolley maintenance