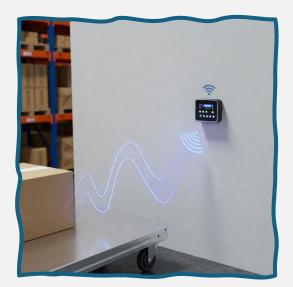

## Introducing AGen Tracking

RFID Trolley Monitoring System is an RFID-based trolley tracking system designed for industrial environments. It enables:

Real-time location tracking of trolleys

Automated data capture using RFID tags and readers