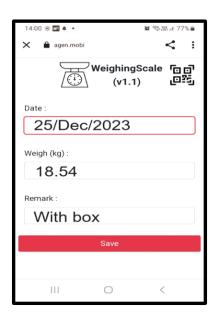

#### How it can be done?

With the AGen software, the technician (architect) will just drag and drop the weighing scale control to the application (Bullet) he designs for the weigh capturing application. At the same time, he can also capture the barcode information, photo information, RFID information of the weighing item.