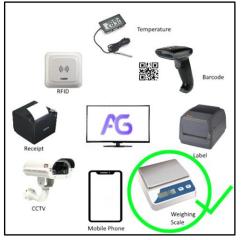

#### How it can be done?

With the AGen software, the technician (architect) will just drag and drop the weighing scale control to the application (Bullet) he designs for the weigh capturing application. At the same time, he can also capture the barcode information, photo information, RFID information of the weighing item.

#### What next it can be done?

Weighing item and print sticker. Weighing item and photo capturing. Weighing item and read barcode. Weighing item display on big TV display. Weighing item and send WhatsApp. Weighing item and produce report.