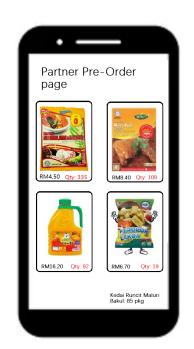

On top of this, Autotrack On Demand also comes with the customer order portal, the online market chart allows the channel or retail show to make prebook items in order to allow van sales mage to make preload into their van prior the sales personnel go onsite. This 2 functionality is fully integrated into 1 integrated system.