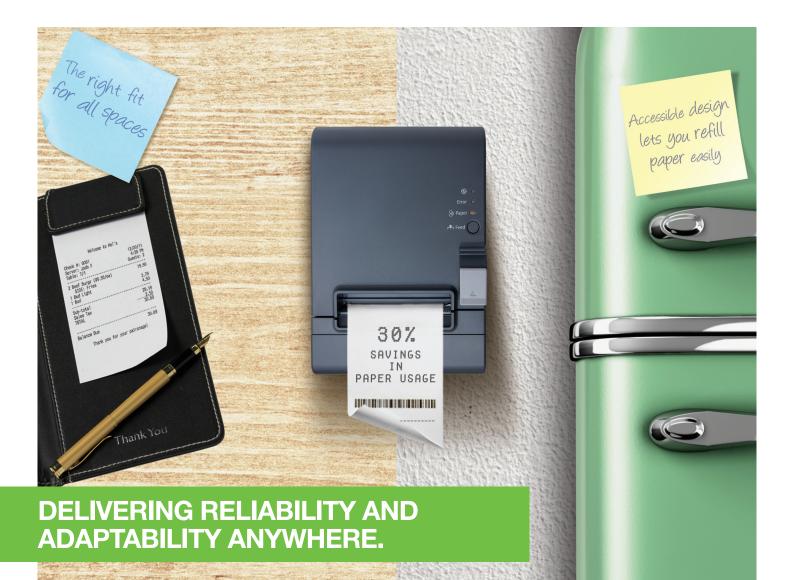

## POINT-OF-SALE PRINTER TM-T82

An efficient business begins with Epson's TM-T82. With Epson's advanced printing technology, discover reliability and functionality that ensures an easy printing solution for all users. Designed with an adaptable mounting capability, the TM-T82 allows for versatile placement even in the smallest environment. Make the TM-T82 the perfect companion for your business today.

# **ENGINEERED FOR BUSINESS**

Unrivalled Performance With a MCBF of 60 million lines and an auto-cutter life of 1.5 million cuts.

**Ease-of-use** Features drop-in paper loading, auto-cutter and status LEDs. **All-in-one Box Convenience** Includes all necessary drivers and accessories for quick set-up.