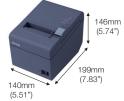

## **SPECIFICATIONS** TM-T82

| MODEL NUMBER                       | TM-T82                                                                                                                                                                                                                                                                                                                                                                                                     |
|------------------------------------|------------------------------------------------------------------------------------------------------------------------------------------------------------------------------------------------------------------------------------------------------------------------------------------------------------------------------------------------------------------------------------------------------------|
| Printing Method                    | Thermal line printing                                                                                                                                                                                                                                                                                                                                                                                      |
| Print Font                         |                                                                                                                                                                                                                                                                                                                                                                                                            |
| Font                               | 9 × 17 / 12 × 24, Hanji Font: 24 × 24, Thai Font: 9 × 24 / 12 × 24                                                                                                                                                                                                                                                                                                                                         |
| Character Size (W x H)             | 0.88 × 2.13 mm / 1.25 × 3 mm, Hanji font: 3 × 3 mm, Thai font: 0.88 × 3 mm / 1.25 × 3 mm                                                                                                                                                                                                                                                                                                                   |
| Character Set                      | 95 Alphanumeric, 18 set International, 128 × 43 pages (including user-defined page)<br>Hanzi: Simplified Chinese: GB18030-2000: 28,553<br>Bar code: UPC-A, UPC-E, JAN13(EAN13), JAN8(EAN), CODE39, ITF, CODABAR(NW-7), CODE93, CODE128,<br>GS1-128, GS1 DataBar<br>Two-dimensional code: PDF417, QRCode, MaxiCode, 2D GS1 DataBar, Composite Symbology                                                     |
| Characters Per Inch                |                                                                                                                                                                                                                                                                                                                                                                                                            |
| Interface                          | Built-in USB + UIB (Serial or Parallel interface), Ethernet interface                                                                                                                                                                                                                                                                                                                                      |
| Receive Data Buffer                | 4KB or 45 bytes                                                                                                                                                                                                                                                                                                                                                                                            |
| Print Speed                        | Max 150mm/s                                                                                                                                                                                                                                                                                                                                                                                                |
| Dot Density                        | 203 x 203 dpi                                                                                                                                                                                                                                                                                                                                                                                              |
| Paper                              |                                                                                                                                                                                                                                                                                                                                                                                                            |
| Roll Paper Width and Roll Diameter | 79.5 ± 0.5 (W) × dia. 83.0<br>57.5 ± 0.5 (W) × dia. 83.0                                                                                                                                                                                                                                                                                                                                                   |
| Power                              |                                                                                                                                                                                                                                                                                                                                                                                                            |
| Supply Voltage                     | DC +24V ± 7%                                                                                                                                                                                                                                                                                                                                                                                               |
| Power Consumption                  |                                                                                                                                                                                                                                                                                                                                                                                                            |
| Operating                          | Approx. 1.5A (Mean / Print ratio 18% with print pattern)                                                                                                                                                                                                                                                                                                                                                   |
| Standby                            | Approx. 0.1A (Mean)                                                                                                                                                                                                                                                                                                                                                                                        |
| Power Supply                       | External power supply (Model: PS-180)                                                                                                                                                                                                                                                                                                                                                                      |
| Reliability                        |                                                                                                                                                                                                                                                                                                                                                                                                            |
| Printer Mechanism Life             | 15 million lines                                                                                                                                                                                                                                                                                                                                                                                           |
| Auto Cutter Life                   | 1.5 million cuts                                                                                                                                                                                                                                                                                                                                                                                           |
| MTBF                               | 360,000 hours                                                                                                                                                                                                                                                                                                                                                                                              |
| MCBF                               | 60,000,000 lines                                                                                                                                                                                                                                                                                                                                                                                           |
| Overall Dimensions (D x W x H)     | 140 × 199 × 146 mm                                                                                                                                                                                                                                                                                                                                                                                         |
| Mass                               | Approx. 1.7kg                                                                                                                                                                                                                                                                                                                                                                                              |
| EMI and Safety Standards           | Oceania EMI AS/NZS CSPR22 Class A                                                                                                                                                                                                                                                                                                                                                                          |
| Option                             | External buzzer unit                                                                                                                                                                                                                                                                                                                                                                                       |
| Standard Accessories ROM           | Roll paper × 1 roll (for checking the initial movement of the printer),   CD-ROM (Drivers, Utility Software, Manuals),   Setup guide, Power button cover, Waterproof power button cover,   Wall hanging bracket, Screws for wall hanging bracket,   Rubber feet for vertical installation, Control panel sheet for vertical installation,   58-mm width paper guide, External power supply (Model: PS-180) |
| Installation                       | Horizontally / vertically / vertically with wall hanging bracket / wall hanging                                                                                                                                                                                                                                                                                                                            |

### ensions & Weight

**ght:** Approx. 1.7 kg (3.74lbs)