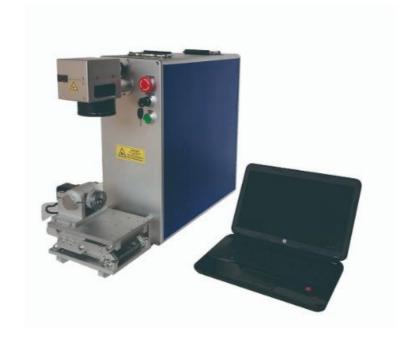

## Introduction

Portable Type PTYLP-HB Raycus series fiber laser marking engraving machine come with latest air cooling system, with easy presentation stand design ideal for easy fitting purpose. YLP-HB separated modular design make it easy for maintenance and space saving compare with other similar specification competitor model. YLP-HB fiber laser is using branded industry fiber laser head, the international latest and most reliable structure design.

It small, presentation and low power consumption make the laser maker to be one of the most reliable hard material engraving machine.

YLPHB build with optional optical scanning system, get this option to help your production tracking purposes other than human character marking. High laser repetition rate and high speed engraving rate without distortion make it ideal for metal, hard plastic and hard glass manufacturing application and high speed marking on small object.

Powerful and long lasting laser head of YLP-HB30 not only ideal for hard material surface, it also suitable to be use on any not frameable surface material. Build in win 7 desktop controller and easy to operate system with multi user login system, it makes controlling of operation of machine much easy and simplify.

| Model                     | YLP-HB                   |
|---------------------------|--------------------------|
| wavelength                | 1064nm                   |
| Laser output power        | 10W – 50W                |
| Standard marking area     | 100mmx100mm to 110*110mm |
| Minimum size              | 0.01mm                   |
| Accuracy                  | 0.001mm                  |
| Marking speed             | 7000mm/s                 |
| Power supply              | 230V                     |
| Cooling system            | Enhance Air cooling      |
| Laser source              | Raycus Laser source      |
| Control card and software | Ezcad and Autotrack      |
| Lens                      | Depend on wavelength     |
| Operating System          | Window 7                 |
| Input Output Controller   | No                       |
| Safety input Controller   | 1 input                  |
| Protection Housing        | No (Option)              |