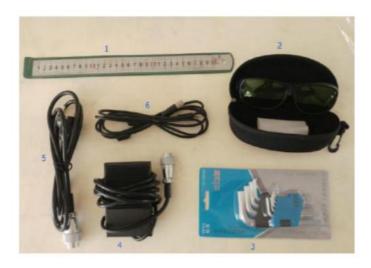

## Accessories Included

- 1. Industry use ruler
- 2. Safety goggles
- 3. Inner hexagon Allen key
- 4. Foot pedal switch
- 5. 3Pin UK plug power cable
- 6. USB Cable