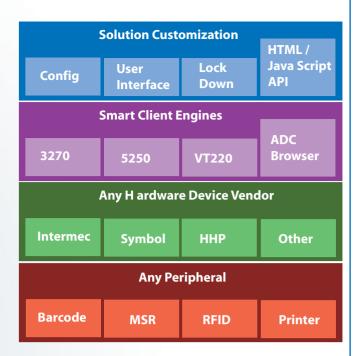

## TERMINAL EMULATION AND WEB BASED DATA COLLECTION SMART CLIENTS FOR WINDOWS CE & POCKET PC DEVICES

3270 | 5250 | VT220 | HTML (Web)

Access business critical and legacy applications running on IBM 3270, AS/400 5250, VT hosts or Web servers, from any Windows CE / Pocket PC terminal over any wired or wireless IP network.

Smart Client applications from Naurtech offer terminal emulation and ADC Browser, all in one single package These are optimized for data collection solutions and "device tailored" for respective hardware vendor terminals to deliver a superior solution for our customers and partners.

## FEATURE HIGHLIGHTS

Full support of 3270, 5250 and VT220 terminal emulation

Integrated ADC Browser sessions for access to web based applications

Simultaneous multiple host sessions

Security: SSL (Secure Sockets Layer)

## BENEFITS

Our smart clients serve as a "middleware" to make your application / business logic accessible, from any hardware vendor terminal, giving you consistent configuration and usability for your solution.

By standardizing on our smart clients to access your bussiness logic applications, you can focus on your core competency.

ADC Browser allows full control of device peripherals programatically, independent of hardware terminal vendor.