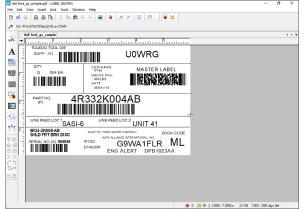

#### For simple labeling requirements

LABEL MATRIX is feature-rich label design software for companies looking for a trusted solution that is simple to install and easy to use. LABEL MATRIX is an intuitive application with an easy-to-navigate interface. Helpful wizards guide you through adding text, images, and barcodes, database connections, and advanced design options to ensure a straightforward process. LABEL MATRIX is the best choice for low-complexity labeling environments looking for a labeling solution at a reasonable price!

#### Features

Wizards LABEL MATRIX' wizards can act as training guides when new users begin using the application.

2D Barcodes Support for 100+ barcode symbologies, including Data Matrix and QR Codes.

458423 458427 458424 458428 458425 458429 458426 458430