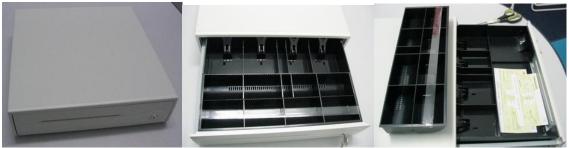

## Cash Drawer HS410

Outer Casing. Solid Metal casing

## <u>Bill Tray</u>

Heavy Duty ABS plastic construction. Adjustable divider for four or five Compartments. Spring loaded bill clip.

## Coin Tray.

Separate Coin tray removable from the bill tray. Adjustable divider for up to nine compartments.

## Slip Deposit Slot.

Front access slot for check credit card receipt and any paper. 16mm X 17cm space below coin tray provides room for the slips.

Dimension HS410 – 410 mm (W) x 410 mm (L) x 105 mm (H)