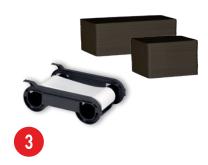

# ALL-IN-ONE LABELING SOLUTIONS: PROFESSIONAL AND SIMPLE

Edikio solutions by Evolis offer you everything you need to create attractive price tags quickly, efficiently, and economically directly at your points of sale. They consist of:

#### 3. BLANK LABELS AND PRINTER RIBBON INCLUDED

- Easy to install: the Edikio plastic labels and printer ribbon are installed in one easy step.
- Evolis High Trust® quality: as well as their compatibility with food contact, Edikio ribbons and cards have been tested by the Evolis quality department to guarantee price tags with a professional finish.