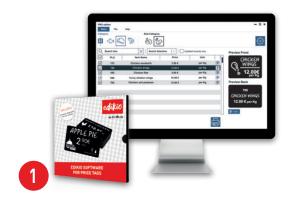

# ALL-IN-ONE LABELING SOLUTIONS: PROFESSIONAL AND SIMPLE

Edikio solutions by Evolis offer you everything you need to create attractive price tags quickly, efficiently, and economically directly at your points of sale. They consist of:

#### 1. DEDICATED PROFESSIONAL SOFTWARE

- Create in just a few clicks: choose your design from the numerous label templates especially for fresh products and display the information on your labels.
- Limit the risk of error by importing product information onto your cards straight from your MS Excel® file (products, prices, etc.).
- Authentic-looking labels: the Edikio software has an exclusive chalk handwriting font to give your labels a genuine look.
- **Versions for all your needs:** there are 3 versions of the Edikio software to meet all retailers needs.