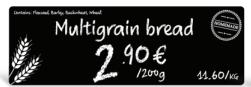

#### ✓ COMPLIANCE WITH APPLICABLE REGULATIONS

- Display all the information concerning your products, such as:
  - Product name
  - Price and unit of measurement
  - The origin of meats
  - For fish: the scientific name, production method, fishing area and sub-area, and fishing gear used
  - Allergens, etc.

#### VARIOUS COMBINATIONS POSSIBLE

Evolis offers a complete range of cards and ribbons in order to create labels which meet all your needs:

- Standard or long black cards
  [Flex solution for 2 formats:
  120 x 50 mm [4.72" x 1.97"]
  or 150 x 50 mm [5.90" x 1.97"]] with
  printing in white for your specific needs,
  particularly for bakeries.
- White cards for monochrome printing (black, red, green, blue) or color, in credit card format or 54 x 28 mm (2.13" x 1.10") for labeling smaller products and/for adding a special note: "New," "House specialty," etc.
- Cards in solid colors or imitation slate with monochrome printing (in black, white, red, green, or blue).