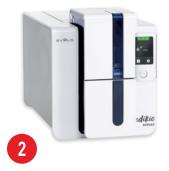

# ALL-IN-ONE LABELING SOLUTIONS: PROFESSIONAL AND SIMPLE

Edikio solutions by Evolis offer you everything you need to create attractive price tags quickly, efficiently, and economically directly at your points of sale. They consist of:

#### 2. HIGH-PERFORMANCE PRINTER

- Edikio printers are easy to use: they work just as easily as a standard office printer.
- Print in record time, individually or in batches: print a price tag in 15 seconds!
- Discreet integration into your work environment: Edikio printers by Evolis are compact, so they can be used without constraints at your point of sale or office.