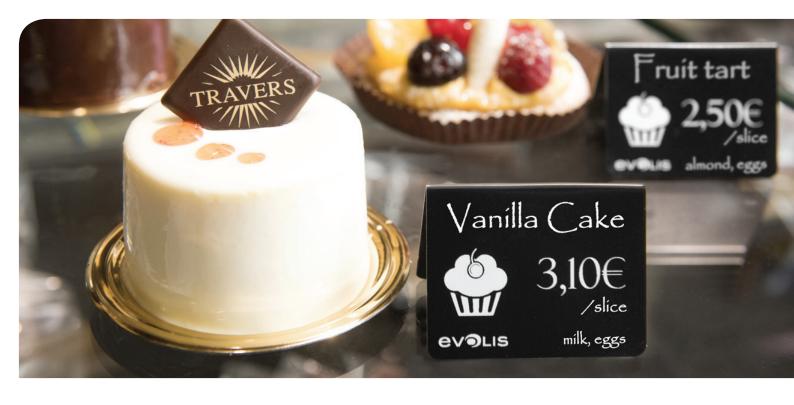

### A STRONGER BRAND IMAGE

- Unique labels: personalize your price tags by adding your logo and your choice of graphic features to stand out from your competitors.
- Professional appearance on your display stands: create harmony across all your shelves and spark customer interest with attractive labels.
- Clear and legible communication with black labels printed in white with a chalkboard finish.

### VISIBILITY, HYGIENE AND SAFETY GUARANTEED

- Ideal dimensions: the credit card format is an ideal size to highlight your products on the display stands.
- Hygiene and durability: very easy to clean, PVC cards are resistant to cold and moisture.
- Food-contact compatibility\*: Evolis cards and ribbons for labeling fresh products meet the requirements of the foodprocessing industry.

#### ✓ COMPLIANCE WITH APPLICABLE REGULATIONS

- Display all the information concerning your products, such as:
  - Product name
  - Price and unit of measurement
  - The origin of meats
  - For fish: the scientific name, production method, fishing area and sub-area, and fishing gear used
  - Allergens, etc.