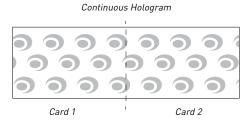

A registered image can be described as a discreet (separate) picture and is applied in exactly the same position on each card. A continuous image is a wallpaper pattern.

Registered Hologram