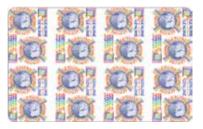

Generic holograms. Artworks already created composed by security features level 2:

- Continuous: Genuine Globes Design
- Registered: Generic Globe Design

Evolis Genuine Globes Design

Evolis Generic Globe Design

A registered image can be described as a discreet (separate) picture and is applied in exactly the same position on each card. A continuous image is a wallpaper pattern.

Registered Hologram