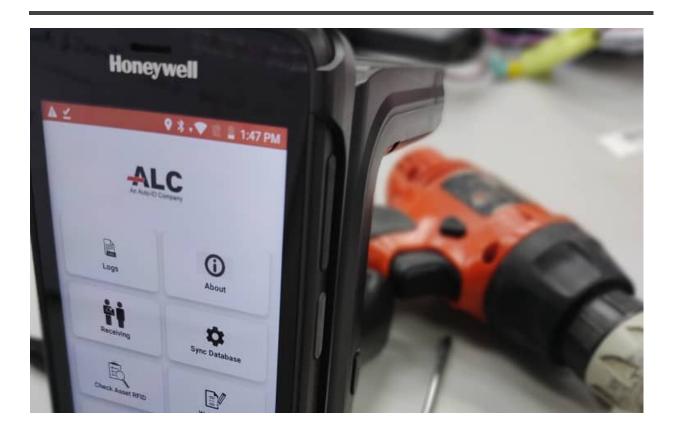

## SCAN WHEN YOU PICK.

Just one scan on the tool barcode or RFID tag, now your loans and return record is directly updated to the system. All the updated records can be viewed by the organization worker by just login to the system. It simplifies the recording of loan and return activity..