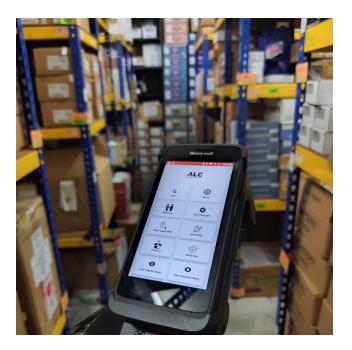

# AUTOTRACK ENTERPRISE Tool Tracking

Tracking make simple with Autotrack Solution

|                     | j.                      |               |   |                   |             |              | BL motor delivers optimal performanc<br>Compact and lightweight for reduced<br>3-stage LED gauge indicates battery of |
|---------------------|-------------------------|---------------|---|-------------------|-------------|--------------|-----------------------------------------------------------------------------------------------------------------------|
|                     |                         |               |   |                   |             | Asset Group: | Electronic Equipments                                                                                                 |
| ()<br>About         | Receiving Listing Ver 1 |               |   |                   | Asset Type: | Forklift     |                                                                                                                       |
|                     | 🔍 Preview 😓 Print       |               |   |                   | 🤗 Sele      |              | 3000.00                                                                                                               |
|                     |                         |               |   |                   | Active:     | $\checkmark$ |                                                                                                                       |
| Sync Database       | earch                   |               |   |                   |             | SerialNo:    | $\checkmark$                                                                                                          |
|                     | erID 🔄                  | Supplier Code | - | Supplier Name     | -           | Qty:         | 1                                                                                                                     |
| Write RFID          | 8                       |               | Ŷ |                   | T           | Image:       |                                                                                                                       |
| Check Out           |                         | 40000001      |   | ABC Company       |             |              | Thakita                                                                                                               |
|                     |                         | 40000001      |   | ABC Company       |             |              | D                                                                                                                     |
|                     |                         | 40000001      |   | ABC Company       |             |              |                                                                                                                       |
| View Checkout Items |                         |               |   |                   |             |              |                                                                                                                       |
|                     |                         |               |   | Receiving Listing | Loaded      |              |                                                                                                                       |
|                     | ·                       |               |   |                   |             |              |                                                                                                                       |
|                     | 8                       |               |   |                   |             |              |                                                                                                                       |

## SCAN WHEN YOU PICK.

Just one scan on the tool barcode or RFID tag, now your loans and return record is directly updated to the system. All the updated records can be viewed by the organization worker by just login to the system. It simplifies the recording of loan and return activity..