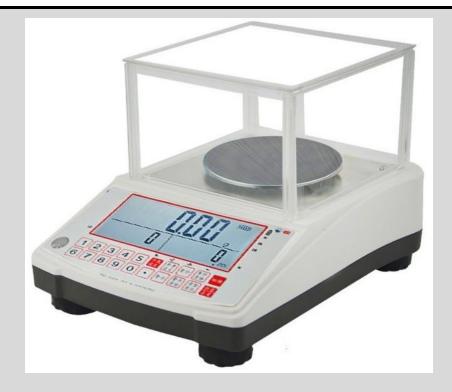

## **Introduction**

AH03000GUSB is in premise use only heavy duty measuring machine comes with integrated USB connection for accurate weighing measurement. Integrated with the Autotrack system for weighing measurement during the product packaging stage. It measures from 0 to maximum 3000g only weight ideal for precision and heavy duty measurement. Come with a built in USB interface in order to send data directly to the computer software for recording purposes. Unit comes with a power adapter for power on the unit.

Clear and big LED display allows the user to view accurately the weighting result.

## **Feature**

Heavy duty ABS casing with stainless steel weighing plate.

Fast CPU with intelligent processing to capture the measurement more precisely and accurately.

Round leg spaces design to prevent any sliping Accuracy and stability for better measurement Support USB output