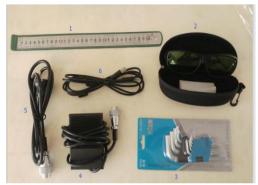

| Laser source power supply | Original Taiwan Mean Well brand                    |                                       |
|---------------------------|----------------------------------------------------|---------------------------------------|
|                           | All Accessories to help for good working  1. Ruler | 1 23456769101234567892012345678920123 |

Tools

All Accessories to help for good working
1. Ruler
2. Safety goggles
3. Inner hexagon spanner
4. foot pedal switch
5. power cable
6. USB Cable