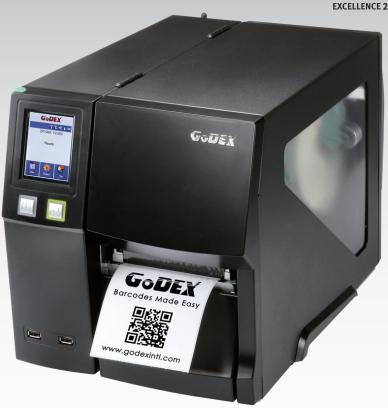

## ZX 1200i/ 1300i/ 1600i/ Series

## Our next generation, high output industrial barcode printer.

Various standard interfaces facilitate integration into several environments. Compact and robust steel design will fulfill yor most demanding applications.

Large intuitive touch screen LCD allows the user to be in control.

Three USB host ports standard allows integration with several devices.

High performance printer designed for high volume applications in mind

- Up to 10 ips print speed.
- New hardware ideal for both high volume or precision printing applications.