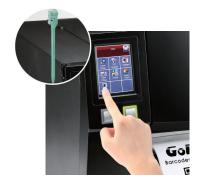

Large intuitive touch screen LCD allows the user to be in control.

Three USB host ports standard allows integration with several devices.

High performance printer designed for high volume applications in mind