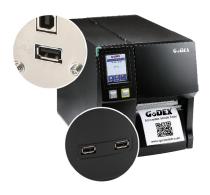

Large intuitive touch screen LCD allows the user to be in control.

Three USB host ports standard allows integration with several devices.

High performance printer designed for high volume applications in mind