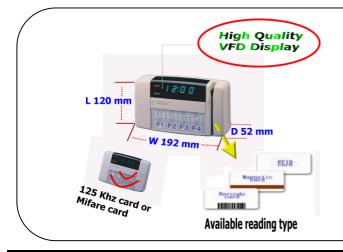

This device utilized RFID cards or magnetic cards or barcode cards as the identification storage medium for each authorized user seeking access to the facility.

# Specifications:

| Card Type                    | Magnetic Card: ISO Track 2, 75 BPI<br>Barcode Card: Code 39, numerical<br>RFID card: 125 KHz, ASK, 64 Bits<br>Optional Version: Mifare card |
|------------------------------|---------------------------------------------------------------------------------------------------------------------------------------------|
| Interface                    | RS-232, RS-485 and Modem                                                                                                                    |
| Memory Size for Storing Data | 512K bytes (Up to 20,000 of records with 10 digits of ID-code)                                                                              |
| Power Supply                 | DC 12V, 500mA                                                                                                                               |
| Clock                        | Real Time Clock (RTC) module with built-in 10-year battery                                                                                  |
| Mounting                     | Wall-mounting or Desk-top                                                                                                                   |
| Modem                        | 2400 bps Modem, CCITT V.22 bis, V.22, Bell 212, Bell 103                                                                                    |
| Display                      | VFD, 4 digits                                                                                                                               |
| Operating Temperature        | 0 ~ 55° C                                                                                                                                   |