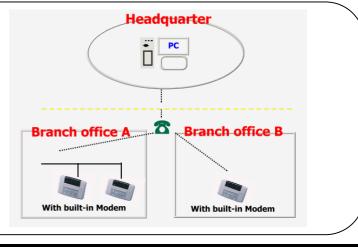

### Introduction:

ModemTime TR550 is designed for facility attendance logging, employee time record tracking and job management and other applications. Especially with built-in modem, it is convenient to be installed at the branch office and managed from the faraway headquarters through the telephone line.