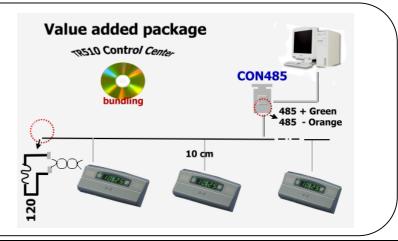

#### Features:

- ☆ Built-in self-test for quick hardware check-ups
- ☆ Wall-mount or desktop operation
- ☆ Built-in ring relay for external ring (bell) control
- Daily bell schedule of up to 32 different entries
- Bright, high-contrast LED display
- Built-in Magnetic Card, RFID, Mifare or Barcode reader
- Approximately 8200 records storage capacity
- Dual RS232 and RS485 interface for single- or multi-terminal communications
- Convenient Machine Number setup feature using IN and OUT buttons simplifies multi-terminal installation process
- Firmware management Mode (FMM) for easy internal firmware upgrades
- **※** Specification is subject to change without notice.

## **Specifications:**

| Display                 | 4 x 7-segment LED              |
|-------------------------|--------------------------------|
| Card Type               | Magnetic Card Reader: ISO TK 2 |
|                         | RFID Card Reader: 125KHz, ASK  |
|                         | Barcode Card Reader: Code 39   |
|                         | Mifare: ISO 14443A             |
| Database Capacity       | Approximately 8200 records     |
| Interface               | Dual RS232 + RS485             |
| Bell table              | Up to 32 entries               |
| Bell relay              | Max 1A, 12V                    |
| Mounting                | Wall-mount or desktop          |
| Power Supply            | DC 9V, 500mA                   |
| Operating Temperature   | 0 ~ 55° C                      |
| Operating Rel. Humidity | 10 ~ 90%                       |
| Dimensions              | 170 (L) x 99 (W) x 48 (D) mm   |
|                         |                                |