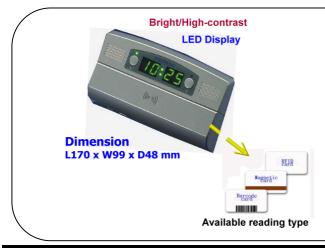

# Express Time Recorder

#### Features:

- ☆ Built-in self-test for quick hardware check-ups
- ☆ Wall-mount or desktop operation
- ☆ Built-in ring relay for external ring (bell) control
- Daily bell schedule of up to 32 different entries
- Bright, high-contrast LED display
- Built-in Magnetic Card, RFID, Mifare or Barcode reader
- Approximately 8200 records storage capacity
- Dual RS232 and RS485 interface for single- or multi-terminal communications
- Convenient Machine Number setup feature using IN and OUT buttons simplifies multi-terminal installation process
- Firmware management Mode (FMM) for easy internal firmware upgrades
- **※** Specification is subject to change without notice.

## **Specifications:**

| Display                 | 4 x 7-segment LED              |
|-------------------------|--------------------------------|
| Card Type               | Magnetic Card Reader: ISO TK 2 |
|                         | RFID Card Reader: 125KHz, ASK  |
|                         | Barcode Card Reader: Code 39   |
|                         | Mifare: ISO 14443A             |
| Database Capacity       | Approximately 8200 records     |
| Interface               | Dual RS232 + RS485             |
| Bell table              | Up to 32 entries               |
| Bell relay              | Max 1A, 12V                    |
| Mounting                | Wall-mount or desktop          |
| Power Supply            | DC 9V, 500mA                   |
| Operating Temperature   | 0 ~ 55° C                      |
| Operating Rel. Humidity | 10 ~ 90%                       |
| Dimensions              | 170 (L) x 99 (W) x 48 (D) mm   |
|                         |                                |