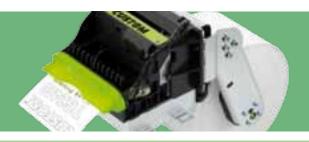

# **FG2480H** 80MM RECEIPT/ TICKET PRINTER

## **MAIN FEATURES**

- 200dpi best printing quality
- Paper width 80mm •
- Paper thickness: from 63 to 85 µm
- . Speed > of 150mm/sec
- RS232 and USB interface
- Barcodes: UPC-A, UPC-E, EAN13, EAN8, CODE39, ITF, CODABAR, CODE93, CODE128, CODE32
- Fonts: European, International, Arabic, Thai, Portuguese, Nordic, Chinese and Russian
- Highly reliable cutter: > of 1.000.000 cuts
- MŤBF > of 420.000 hours
- Sensors: Head temperature, paper presence, paper anti-jam, ticket withdrawal, paper end and near paper end