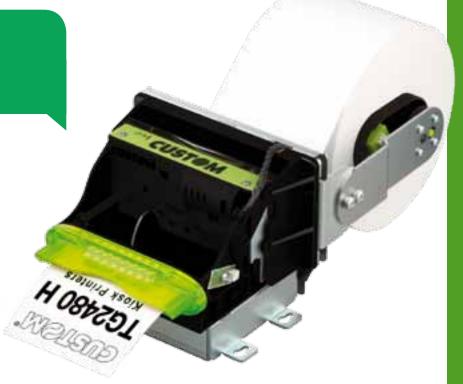

# **FG2480H** 80MM RECEIPT/ TICKET PRINTER

## **MAIN FEATURES**

- 200dpi best printing quality
- Paper width 80mm •
- Paper thickness: from 63 to 85 µm
- . Speed > of 150mm/sec
- RS232 and USB interface
- Barcodes: UPC-A, UPC-E, EAN13, EAN8, CODE39, ITF, CODABAR, CODE93, CODE128, CODE32
- Fonts: European, International, Arabic, Thai, Portuguese, Nordic, Chinese and Russian
- Highly reliable cutter: > of 1.000.000 cuts
- MŤBF > of 420.000 hours
- Sensors: Head temperature, paper presence, paper anti-jam, ticket withdrawal, paper end and near paper end