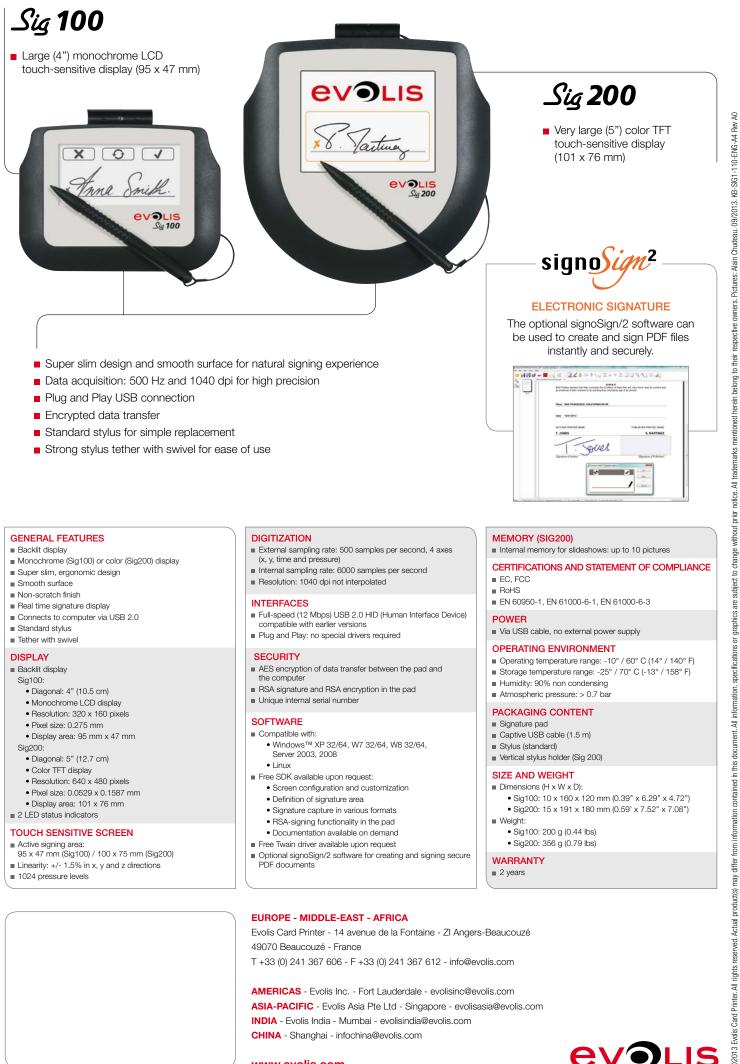

### PRECISION AND SECURITY

Sig100 and Sig 200 signature pads digitize the signatures in **high resolution** and can also be used to **record biometric data**, such as writing speed and pressure, for **forensic expertise**.

### NATURAL SIGNING

Sig100 and Sig200 signature pads have a large surface with a unique finish for natural signing sensation.

The signature is **displayed in real time** on the pad which is **backlit** to provide maximum visibility under all lighting conditions.

# Evolis signature pads can **display text and images**.

The user can see the document that is being signed on the Sig200 pad. Thanks to its slide show function, you can also display **full color** advertisements.

#### LONG-TERM INVESTMENT

The Sig100 and Sig200 signature pads are **robust**, the greatest attention having been paid to the materials from which they are made. Their surface is **scratch-resistant** for maximum life-time and the 2-year warranty makes them a **long-term investment**.