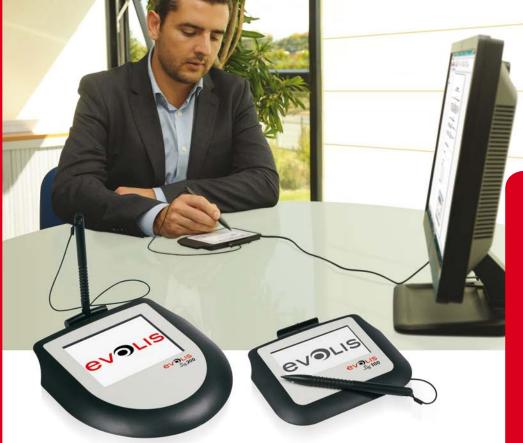

# SIGNATURE PADS FOR SIMPLICITY AND SECURITY

# 100 يونگ 200 يونگ

**Sig100** and **Sig200** signature pads have been designed to capture signatures quickly, effectively and securely.

Handwritten signatures can be captured in a few seconds for many purposes: ID documents, document signing and validation, even when travelling.

#### **EASY TO USE**

Evolis signature pads are compact and slim and are **ideal for use in all working conditions**, in particular **when you are travelling**. Sig100 and Sig200 signature pads are connected directly to a computer via a USB cable which also supplies the power. No external power supply is required. The signature pads are **truly plug and play**.