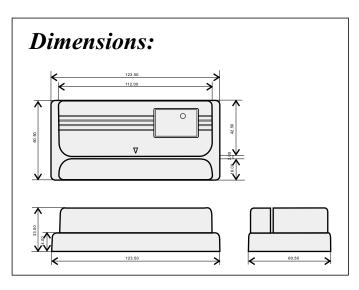

#### **Engineering Design**

| Light Source      | 660nm Ruby Red LED Light<br>940nm Infrared Light                                                |
|-------------------|-------------------------------------------------------------------------------------------------|
| • Dimensions      | 123.5mm x 123.5mm x 33.0mm<br>(Plastic Housing)<br>123.5mm x 60.5mm x 36.5mm<br>(Metal Housing) |
| Power Consumption | 10mA (Undecoded output)<br>50mA (Decoded output)                                                |
| • Interface       | TTL, RS-232, Keyboard Wedge                                                                     |
| • Connector       | DB9 Female, DB25 Male,<br>AMP, DIN6, DIN5, PS/2,<br>RJ-45, RJ-11, and etc.                      |