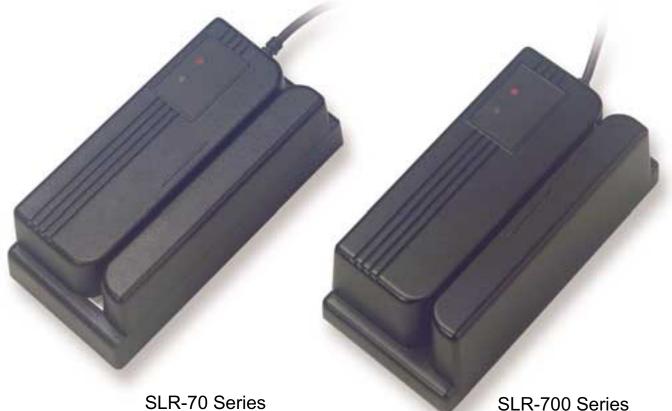

## SLR-70/SLR-700 Series

SLR-70 Series Plastic Housing

The Barcode Slot Readers are designed to provide excellent scanning performance on a wide variety of barcode cards, badges, tags or printed forms.

The reader is available in either an infrared or a visible red optical system. It contains an advanced optics and electronics system that provide a greatly improved first read data even on poorly printed barcodes.