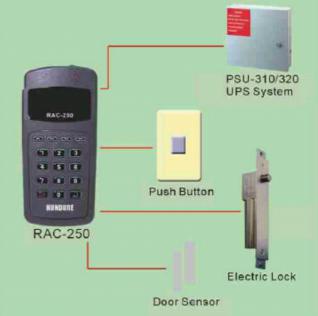

## SPECIFICATIONS

| Input Device                 | Push Button x 1, Door Sensor x 1 |                          |
|------------------------------|----------------------------------|--------------------------|
|                              | Case Sensor x 1                  |                          |
| Output Device                | Door Relay x 1                   |                          |
| Keypad                       | YES                              |                          |
| Indicators                   | 2 Dual color LED                 |                          |
|                              | 1.(PWR)2.(OK)                    |                          |
| Beep Tone                    | Buzzer x 1                       |                          |
| ELECTRICAL                   |                                  |                          |
| Operating Voltage            |                                  | DC12V / 200mA            |
| Power Consumption            |                                  | 1.5W(MAX)                |
| ENVIRONMEN                   | TAL                              |                          |
| <b>Operating Temperature</b> |                                  | -10°C~55°C/14°F~131°F    |
| Relative Humidity            |                                  | 20%~95%(No Condensing)   |
| PHYSICAL                     |                                  |                          |
| Dimensions                   | 140mm                            | n(L) x 65mm(W) x 25mm(H) |