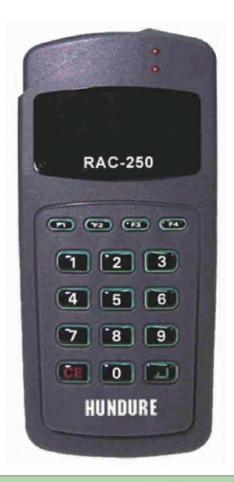

## FEATURES

- 500 Card Holders
- Can set valid card reading digits.
- Can set card checking digits.
- Door open checking modes: Card only or PIN.
- Master Code/Card function for system setting.
- Can append/delete single card.
- Can append/delete serial cards.

## SPECIFICATIONS

| Input Device                 | Push Button x 1, Door Sensor x 1 |                          |
|------------------------------|----------------------------------|--------------------------|
|                              | Case Sensor x 1                  |                          |
| Output Device                | Door Relay x 1                   |                          |
| Keypad                       | YES                              |                          |
| Indicators                   | 2 Dual color LED                 |                          |
|                              | 1.(PWR)2.(OK)                    |                          |
| Beep Tone                    | Buzzer x 1                       |                          |
| ELECTRICAL                   |                                  |                          |
| Operating Voltage            |                                  | DC12V / 200mA            |
| Power Consumption            |                                  | 1.5W(MAX)                |
| ENVIRONMEN                   | TAL                              |                          |
| <b>Operating Temperature</b> |                                  | -10°C~55°C/14°F~131°F    |
| Relative Humidity            |                                  | 20%~95%(No Condensing)   |
| PHYSICAL                     |                                  |                          |
| Dimensions                   | 140mm                            | n(L) x 65mm(W) x 25mm(H) |