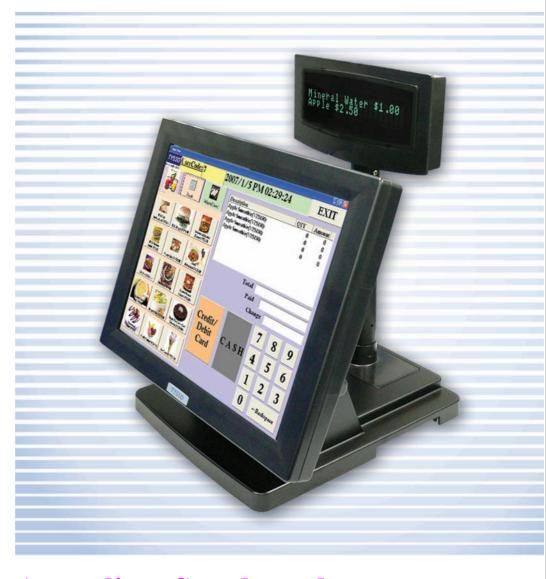

# **Appealing, Steady and Sturdy Dock**

PPD Series, POS Peripheral Dock, a modular formation of LCD TFT monitor and customer display build on at the appealing, steady and sturdy dock which answers the emerging tendency of transforming regular PC to become POS machine due to cost or powerful PC performance point of concerns. The stylish, exquisite die-cast aluminum dock equips with three well-thought-out openings which allow peripheral cables travel tidily across dock. It also provides steady, no wobbling operation even the touch monitor in use. In addition, magnetic card reader or 40-key keypad integrated TFT LCD monitor are optional.

#### FEATURES

- Modular formation
- 10.4", 12.1", and 15" LCD TFT monitors available
- VFD or LCD customer display selection
- Aluminum groundwork
- Untidy cables concealment