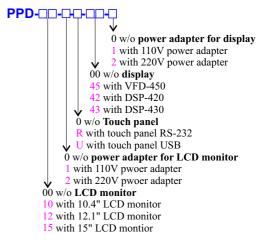

|
| Environment                     |                                             |                                                           |                                                           |
| Operating Temperature           | 0°C to 45°C (32°F~113°F)                    |                                                           |                                                           |
| Storage Temperature             | -20°C to 60°C (-68°F~104°F)                 |                                                           |                                                           |

## **DIMENSION:** (For 15" LCD Monitor)

# 

Specifications and dimensions are subject to change without prior notice.

#### Model Number:





Made in Taiwan