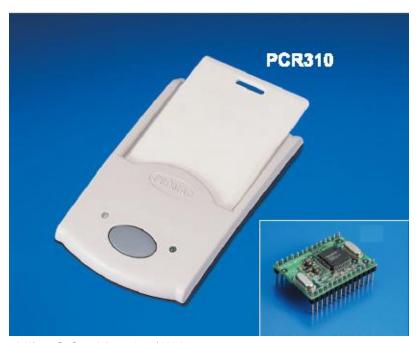

#### Mifare Reader

Product Name: Mifare® Card Reader / Writer

Model No. : PCR310

Introduction: The PCR310 is a high performance Mifare® card reader and writer. Multi-

application cards can also be used with this read / write unit.

By using PCR310 reader / writer (module) and the encorder software, customers can implement their own applications and define security keys themselves.

Features : • Frequency: 13.56 MHz

•Read / Write ISO 14443A; Mifare® Class and Mifare® PRO Standard cards

Fast data transferHigh data integrity

True anticollision

MF5 read / write module for handy terminal or custom-built.

**Specifications: PCR310** 

Major feature Feature: Read / Write for Card Issue

RF Frequency: 13.56Mhz RF Distance: 2 cm DC Power: 5V / 100mA RS232: 19200,N,8,1 Interface: USB or RS232 Protocol: GNET PLUS