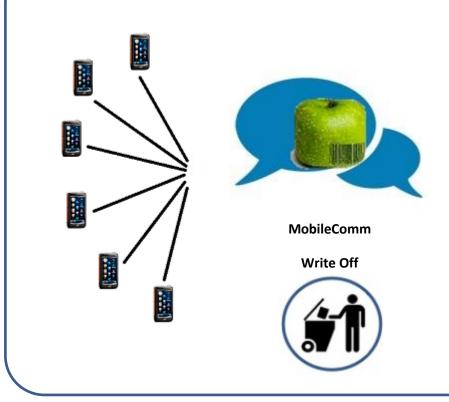

## What is Mobilecomm Write off?

Today more than ever, enterprise IT must be agile and respond to changing business demands. Applications and services that meet these requirements, and the ways they are consumed, are significantly different than in the past. Interfacing in between software in IT can be easy but complicate process especially for the process involve daily continuous operation. Mobilecomm Write off Note know about the need and important of retrieving and passing data from and to customer ERP system. Mobilecomm design in order to transforms your daily costly, hard to manage and complicated data processing activity to seamlessly unattended process. With the connection between your mobile devices and your existing ERP solution, your receiving process from supplier can be ready in a split of second.

## WRITE OFF