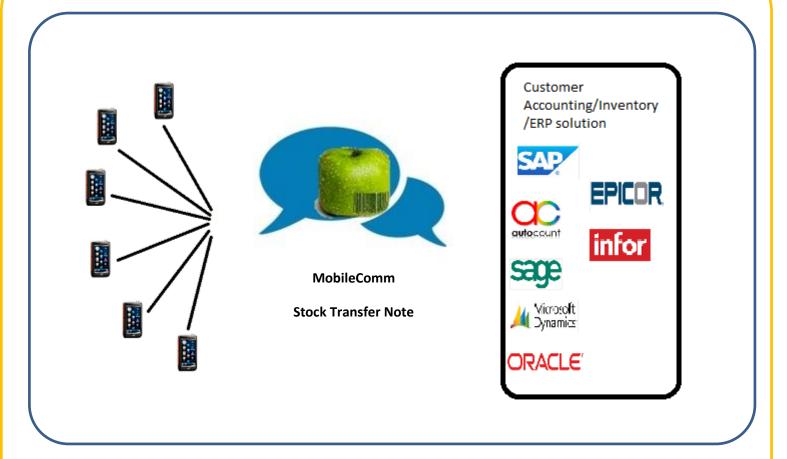

## What is Mobilecomm?

Today more than ever, enterprise IT must be agile and respond to changing business demands. Applications and services that meet these requirements, and the ways they are consumed, are significantly different than in the past. Interfacing in between software in IT can be easy but complicate process especially for the process involve daily continuous operation. Mobilecomm Stock Transfer know about the need and important of retrieving and passing data from and to customer ERP system. Mobilecomm design in order to transforms your daily costly, hard to manage and complicated data processing activity to seamlessly unattended process. With the connection between your mobile devices and your existing ERP solution, your receiving process from supplier can be ready in a split of second.