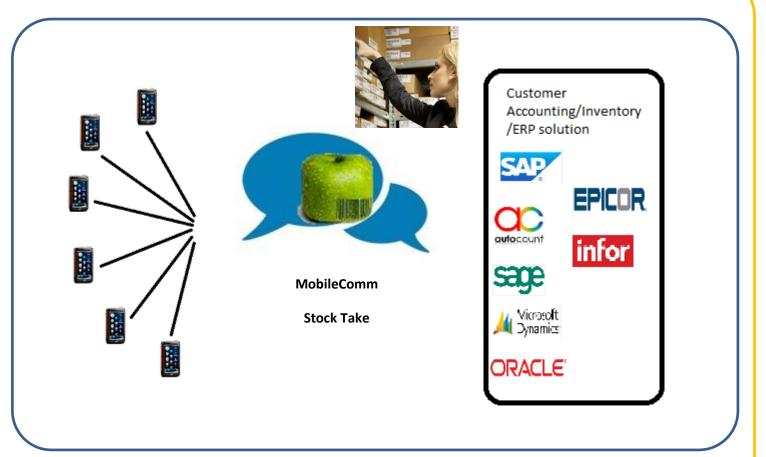

## Autotrack MobileComm Stock Take

## What is Mobilecomm?

Today more than ever, enterprise IT must be agile and respond to changing business demands. Applications and services that meet these requirements, and the ways they are consumed, are significantly different than in the past. Interfacing in between software in IT can be easy but complicate process especially for the process involve daily continuous operation. Mobilecomm Stock Take know about the need and important of retrieving and passing data from and to customer ERP system. Mobilecomm design in order to transforms your daily costly, hard to manage and complicated data processing activity to seamlessly unattended process. With the connection between your mobile devices and your existing ERP solution, your receiving process from supplier can be ready in a split of second.

## **Key Benefits**

Reduce Infrastructure Complexity Reduce communication risk Increase store and purchaser productivity Delivery instant data Rapidly respond to high demand operation Improve operational efficiency Improve business agility Lower total cost of ownership Totally eliminate human intervention