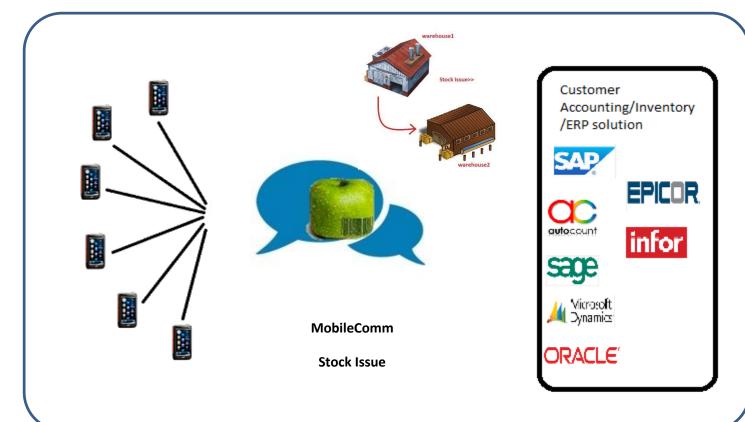

## **Autotrack MobileComm Stock Issue**

## What is Mobilecomm?

Today more than ever, enterprise IT must be agile and respond to changing business demands. Applications and services that meet these requirements, and the ways they are consumed, are significantly different than in the past. Interfacing in between software in IT can be easy but complicate process especially for the process involve daily continuous operation. Mobilecomm Stock Issue update know about the need and important of retrieving and passing data from and to customer ERP system. Mobilecomm design in order to transforms your daily costly, hard to manage and complicated data processing activity to seamlessly unattended process. With the connection between your mobile devices and your existing ERP solution, your stock issue process from warehouse A to warehouse B can be ready in a split of second.