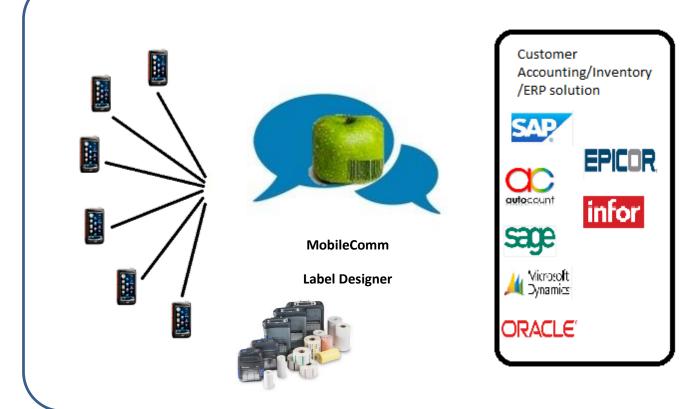

## What is Mobilecomm?

Today more than ever, enterprise IT must be agile and respond to changing business demands. Applications and services that meet these requirements, and the ways they are consumed, are significantly different than in the past. Interfacing in between software in IT can be easy but complicate process especially for the process involve daily continuous operation. Mobilecomm Label Design know about the need and important of retrieving and passing data from and to customer ERP system. Mobilecomm design in order to transforms your daily costly, hard to manage and complicated data processing activity to seamlessly unattended process. With the connection between your mobile devices and your existing ERP solution, your receiving process from supplier can be ready in a split of second.