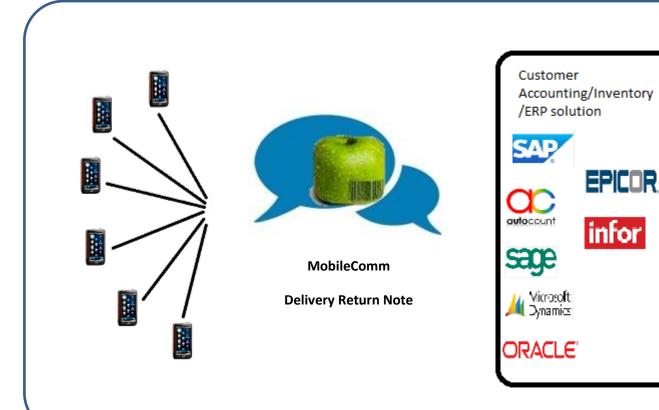

## What is Mobilecomm?

Today more than ever, enterprise IT must be agile and respond to changing business demands. Applications and services that meet these requirements, and the ways they are consumed, are significantly different than in the past. Interfacing in between software in IT can be easy but complicate process especially for the process involve daily continuous operation. Mobilecomm Delivery Return Note know about the need and important of retrieving and passing data from and to customer ERP system. Mobilecomm design in order to transforms your daily costly, hard to manage and complicated data processing activity to seamlessly unattended process. With the connection between your mobile devices and your existing ERP solution, your receiving process from supplier can be ready in a split of second.