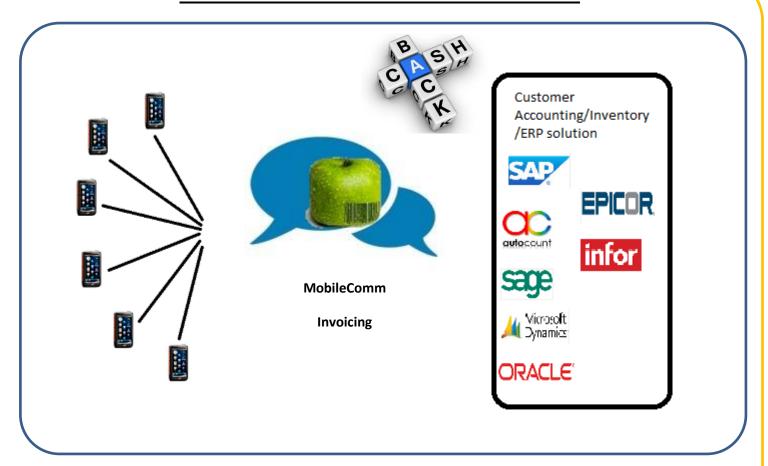

## What is Mobilecomm?

Today more than ever, enterprise IT must be agile and respond to changing business demands. Applications and services that meet these requirements, and the ways they are consumed, are significantly different than in the past. Interfacing in between software in IT can be easy but complicate process especially for the process involve daily continuous operation. Mobilecomm Credit Note know about the need and important of retrieving and passing data from and to customer ERP system.

Mobilecomm design in order to transforms your daily costly, hard to manage and complicated data processing activity to seamlessly unattended process. With the connection between your mobile devices and your existing ERP solution, your receiving process from supplier can be ready in a split of second.