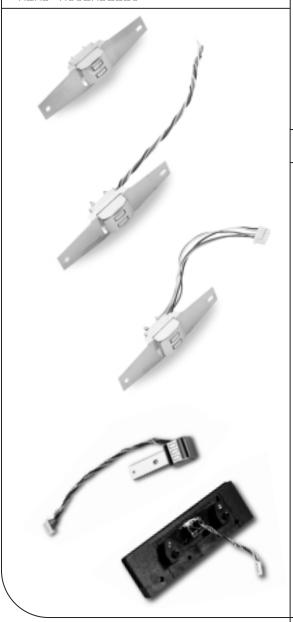

### HEAD ASSEMBLIES:

#### STANDARD CONFIGURATIONS:

| Description            | Part Number                |
|------------------------|----------------------------|
| Magnetic Heads         |                            |
| Single Track Head:     | 68100025                   |
| Two Track Head:        | 68100065                   |
| Three Track Head:      | 68100084                   |
| Four Track Head:       | 68100079                   |
| Head Assemblies        |                            |
| Head with butterfly sp | ring                       |
| Single Track:          | 21052018                   |
| Two Track:             | 21052044                   |
| Three Track:           | 21052072                   |
| Head with butterfly sp | oring and wires            |
| Single Track:          | 21052019                   |
| Two Track:             | 21052045                   |
| Three Track:           | 21052051                   |
| Head with butterfly sp | ring, connector and wires  |
| Single Track:          | 21052157                   |
| Two Track:             | 21052062                   |
| Three Track:           | 21052071                   |
| Head with cantilevered | d arm, connector and wires |
| Single Track:          | 21062342                   |
| Two Track:             | 21062334                   |
| Three Track:           | 21062336                   |
| Head in Slim Rail      |                            |
| Track 2:               | 21047003                   |
| T 1 1 C 2              | 21247024                   |