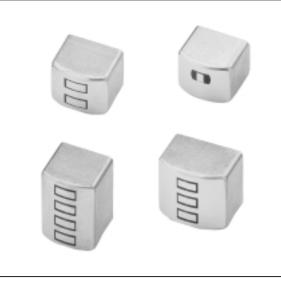

## MAGNETIC HEADS:

#### STANDARD CONFIGURATIONS:

| Description            | Part Number                |
|------------------------|----------------------------|
| Magnetic Heads         |                            |
| Single Track Head:     | 68100025                   |
| Two Track Head:        | 68100065                   |
| Three Track Head:      | 68100084                   |
| Four Track Head:       | 68100079                   |
| Head Assemblies        |                            |
| Head with butterfly sp | ring                       |
| Single Track:          | 21052018                   |
| Two Track:             | 21052044                   |
| Three Track:           | 21052072                   |
| Head with butterfly sp | oring and wires            |
| Single Track:          | 21052019                   |
| Two Track:             | 21052045                   |
| Three Track:           | 21052051                   |
| Head with butterfly sp | ring, connector and wires  |
| Single Track:          | 21052157                   |
| Two Track:             | 21052062                   |
| Three Track:           | 21052071                   |
| Head with cantilevered | d arm, connector and wires |
| Single Track:          | 21062342                   |
| Two Track:             | 21062334                   |
| Three Track:           | 21062336                   |
| Head in Slim Rail      |                            |
| Track 2:               | 21047003                   |
| T 1 1 C 2              | 21247024                   |