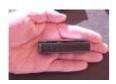

## Introduction MSR400 (mini400)

is built in RS232 and USB interface Portable Data Collector. Different interface can be interchanged by just switching the cable. It's a rechargeable battery-powered portable magnetic swipe reader, which is specially designed for magnetic stripe data collection at anytime and anywhere without computer. Data is read from the card and kept into the memory then downloaded to the computer.