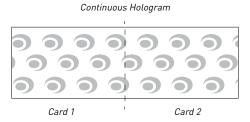

A registered image can be described as a discreet (separate) picture and is applied in exactly the same position on each card. A continuous image is a wallpaper pattern.

Registered Hologram