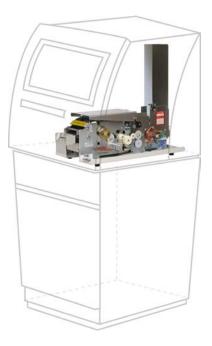

# KIOSK

The Kiosk printer is ideal for self-serviced immediate issuance of personalized plastic cards. This card personalization module can be integrated into terminals or machines, allowing users to produce their badge or card themselves.

Ideal for delivering individual single or double-sided cards, the Kiosk module is customized so as to adapt to any specific requirements.

# DURABLE

With its proven quality of printing and encoding, Kiosk guarantees you total peace of mind. This printer has a metal structure which makes it robust and durable, guaranteeing that your card issuing terminals never let you down.