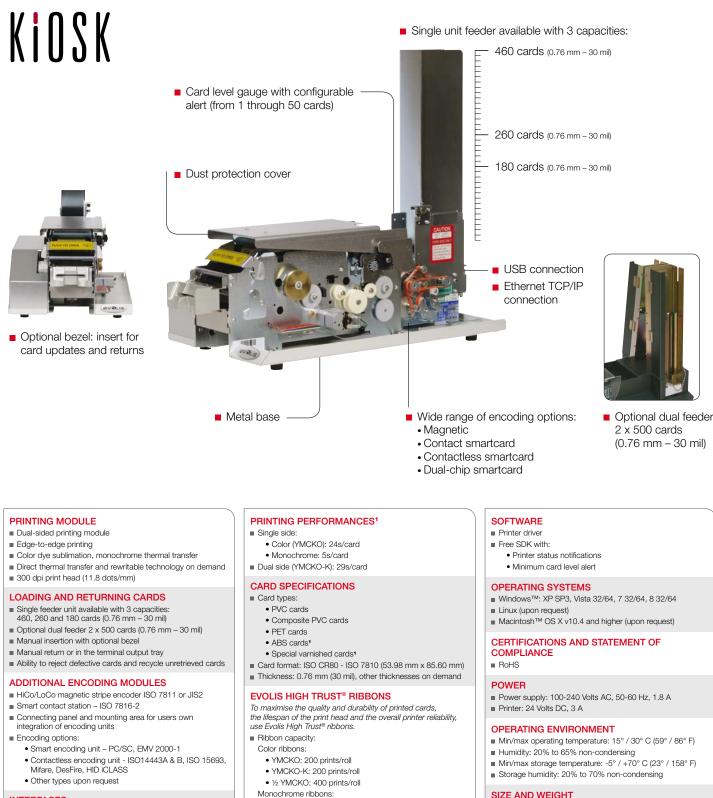

# FLEXIBLE AND SCALABLE

evolis

Kiosk can be extended with various encoding options: magnetic, smartcards or RFID cards, which can all be combined with each other. Kiosk makes card management highly flexible, with feeders in a range of different capacities and cards returned using an outlet or in the terminal output tray. Several technologies, such as thermal printing, can be integrated into the printer. Evolis also develops new options on request.

# **EASY TO USE**

In order to limit and facilitate everyday maintenance operations, Kiosk offers remote notifications on the status of the printer and consumables (such as the card level alert). In addition, the high capacity of the feeders gives the terminal a great level of autonomy, so there is no need to frequently reload cards.

#### **INTERFACES**

- USB 1.1 (compatible 3.0) (serial)
- Ethernet TCP-IP 10BaseT, 100BaseT (Traffic Led) (optional)
- 1 Under specific conditions 2 Warranty subject to observance of specific conditions and use of Evolis High Trust® ribbons
- Monochrome ribbons:
- KO: 500 prints/roll
- Black, red, green, blue, white, gold, silver: 1000 prints/roll Ribbon saver for monochrome printing

Size of the standard version (H x W x D): 476 x 264 x 469 mm (8.46" x 11.81" x 33.46")

1-year warranty (printer and print head)<sup>2</sup>

Warranty extension available as an option

WARRANTY

Weight of the standard version: 10kg (22.04 lbs)