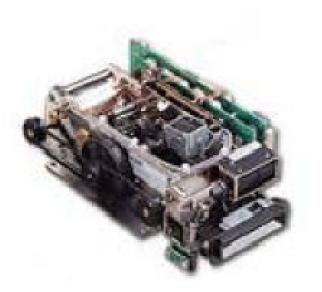

## <u>KDM-5781</u>

## Motorized Insertion Type Magnetic Reader

KDM-5781 is a motorized Insertion type magetic card reader having a shutter options. This model can read the magnetic(ISO I II III) card and in RS-232 Interface.