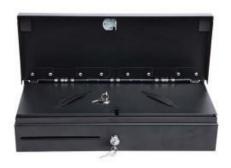

| Dimensions            | 460 W x 170 D x 100 H (mm, without Feet)                                 |
|-----------------------|--------------------------------------------------------------------------|
|                       | 18.1"W x 6.7"D x 3.9"H (inch, without Feet)                              |
| Drawer                | Metal cash drawer with heavy-duty ball bearing roller                    |
| Casing                | Steel construction                                                       |
| Front Panel           | Steel construction with painted front or stainless steel front (option). |
|                       | Metal bill clips                                                         |
| Bill Tray             | Adjustable dividers for up to 6 compartments (with 6 metal clips)        |
| Coin Tray             | Removable tray from the money case                                       |
|                       | Solo-row tray adjustable dividers for 8 compartments                     |
|                       | Double-row tray with adjustable dividers for 8 up comartments            |
| Media slot            | Front access slot for check, credit card receipt or any paper            |
| Lockable Lid          | Lockable Lid for the cash receiver to change tray (option)               |
| Lock                  | 2-position Key Lock                                                      |
| Micro Switch / Sensor | Open by driver signal to the solenoid (option)                           |
| I/O Interface         | 12V, 24V for RJ11 / RJ12 Receipt Printer Interface                       |
|                       | 9-Pin RS-232 Interface (option)                                          |
|                       | USB Interface (option)                                                   |
| Durability            | 1,000, 000 operations                                                    |
| Colour                | Ivory , Black or Customization                                           |
| Packaging             | 505 W x 220 D x 140 H (mm)                                               |
|                       | 19.9"W x 8.7"D x 5.5"H (inch)                                            |
| Net Weight            | 5.1 kgs                                                                  |
| Gross Weight          | 6.1 kgs                                                                  |