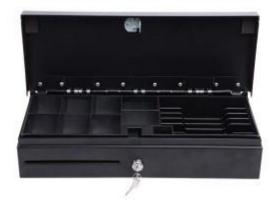

| Dimensions            | 460 W x 170 D x 100 H (mm, without Feet)                                 |
|-----------------------|--------------------------------------------------------------------------|
|                       | 18.1"W x 6.7"D x 3.9"H (inch, without Feet)                              |
| Drawer                | Metal cash drawer with heavy-duty ball bearing roller                    |
| Casing                | Steel construction                                                       |
| Front Panel           | Steel construction with painted front or stainless steel front (option). |
|                       | Metal bill clips                                                         |
| Bill Tray             | Adjustable dividers for up to 6 compartments (with 6 metal clips)        |
| Coin Tray             | Removable tray from the money case                                       |
|                       | Solo-row tray adjustable dividers for 8 compartments                     |
|                       | Double-row tray with adjustable dividers for 8 up comartments            |
| Media slot            | Front access slot for check, credit card receipt or any paper            |
| Lockable Lid          | Lockable Lid for the cash receiver to change tray (option)               |
| Lock                  | 2-position Key Lock                                                      |
| Micro Switch / Sensor | Open by driver signal to the solenoid (option)                           |
| I/O Interface         | 12V, 24V for RJ11 / RJ12 Receipt Printer Interface                       |
|                       | 9-Pin RS-232 Interface (option)                                          |
|                       | USB Interface (option)                                                   |
| Durability            | 1,000, 000 operations                                                    |
| Colour                | Ivory , Black or Customization                                           |
| Packaging             | 505 W x 220 D x 140 H (mm)                                               |
|                       | 19.9"W x 8.7"D x 5.5"H (inch)                                            |
| Net Weight            | 5.1 kgs                                                                  |
| Gross Weight          | 6.1 kgs                                                                  |