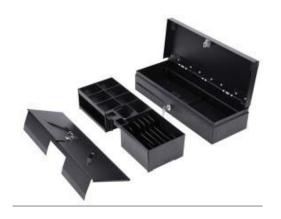

| Dimensions            | 460 W x 170 D x 100 H (mm, without Feet)                                 |
|-----------------------|--------------------------------------------------------------------------|
|                       | 18.1"W x 6.7"D x 3.9"H (inch, without Feet)                              |
| Drawer                | Metal cash drawer with heavy-duty ball bearing roller                    |
| Casing                | Steel construction                                                       |
| Front Panel           | Steel construction with painted front or stainless steel front (option). |
|                       | Metal bill clips                                                         |
| Bill Tray             | Adjustable dividers for up to 6 compartments (with 6 metal clips)        |
| Coin Tray             | Removable tray from the money case                                       |
|                       | Solo-row tray adjustable dividers for 8 compartments                     |
|                       | Double-row tray with adjustable dividers for 8 up comartments            |
| Media slot            | Front access slot for check, credit card receipt or any paper            |
| Lockable Lid          | Lockable Lid for the cash receiver to change tray (option)               |
| Lock                  | 2-position Key Lock                                                      |
| Micro Switch / Sensor | Open by driver signal to the solenoid (option)                           |
| I/O Interface         | 12V, 24V for RJ11 / RJ12 Receipt Printer Interface                       |
|                       | 9-Pin RS-232 Interface (option)                                          |
|                       | USB Interface (option)                                                   |
| Durability            | 1,000, 000 operations                                                    |
| Colour                | Ivory , Black or Customization                                           |
| Packaging             | 505 W x 220 D x 140 H (mm)                                               |
|                       | 19.9"W x 8.7"D x 5.5"H (inch)                                            |
| Net Weight            | 5.1 kgs                                                                  |
| Gross Weight          | 6.1 kgs                                                                  |