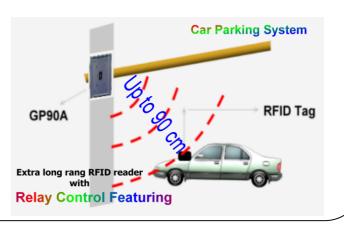

### Introduction:

**GP90A** is an extended range proximity reader featuring compact dimensions and read range of up to 90 cm. The unit will run from an excellent power supply and making it particularly suited to access control, car parking and through-wall reading applications.

# **Applications:**

- Access Control System
- Car Parking System
- Through-wall Reading Application
- Personal Identification
- Hands Free Application