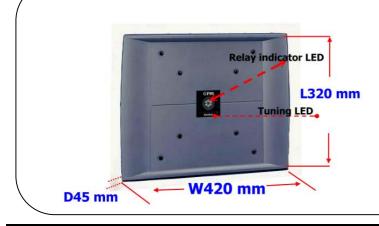

### Specifications:

| •                         |                                           |
|---------------------------|-------------------------------------------|
| Interfaces                | Wiegand 26 bits                           |
|                           | MSR ABA Track2                            |
|                           | RS232                                     |
|                           | RS485                                     |
|                           | or Special Customized Specification       |
| Reading Range             | Up to <b>90 cm</b> with ISO card in ideal |
|                           | conditions or up to 130 cm with           |
|                           | special clamshell card                    |
| RFID cards accepted       | 125KHz, 64 bits, Manchester encoding      |
| Maximum power switched    | Up to 24V / 2A                            |
| by internal relay         |                                           |
| Operating temperature     | -10 ~ +60° C                              |
| range                     |                                           |
| Audio / Visual indication | Bright blue LED and Buzzer                |
| Dimensions                | 420 (W) x 320 (L) x 45(D) mm              |
|                           |                                           |