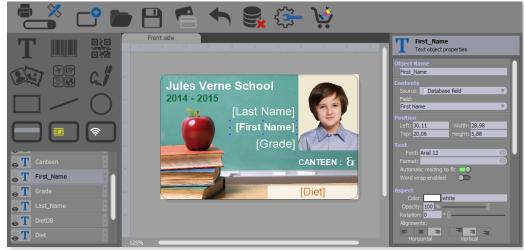

#### 1. Fantastic new design

eMedia has been completely redesigned. It has a whole new interface with integrated and fixed windows for a better and very pleasant workspace.

Every icons have also been renewed for a more modern look of the software.

#### 3. Objects movement

A more fluid and optimised object movement has come to eMedia. You have now a shadow that you can customise when you move your object. Keyboard arrows now allow you to move objects.

### Design, create, print As simple as it sounds

Adding objects on your template has never been so easy

You can buy consumables directly from eMedia

Preview your last used templates

Present in many countries around the world, we have acquired a large experience by exchanging with partners and customers, listening and taking every remarks into account.