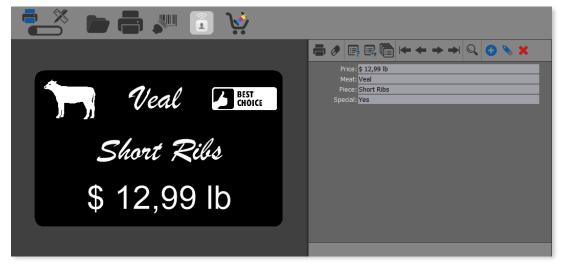

#### 1. Fantastic new design

eMedia has been completely redesigned. It has a whole new interface with integrated and fixed windows for a better and very pleasant workspace.

Every icons have also been renewed for a more modern look of the software.

#### 4. Selective printing

You can now select multiple lines and ranges that you want to print. Just as easy as a mouse click!