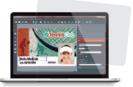

## Your personalized badge in 3 easy steps

Badgy is a user-friendly solution: both the card designer software and the card printer (managed like a standard office printer) are easy to use.

Download a card template from the badge library on www.badav.com

With Evolis Badge Studio® card designer software, personalize the template by adding your logos, backgrounds, photos, texts and barcodes

With the badgy 200 solution, you can automatically import information from your databases.