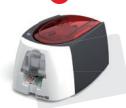

# A COMPLETE OFFER

ONLINE CARD TEMPLATE

EVOLIS BADGE STUDIO® CARD DESIGNER SOFTWARE

**BADGY CARD PRINTER** 

COLOR RIBBON + PVC CARDS (53.98 x 85.60 mm)

| 2 BADGY solutions         | paggy 100                                | <b>badgy</b> 200                                       |
|---------------------------|------------------------------------------|--------------------------------------------------------|
| PRINTABLE AREA            | Margin of 1.35 mm (0.05")                | Edge-to-edge                                           |
| PRINTING SPEED            | 45 sec/card - 80 cards/hour              | 38 sec/card - 95 cards/hour                            |
| INCLUDED SOFTWARE         | Evolis Badge Studio®<br>Standard version | Evolis Badge Studio® version + (import from databases) |
| SUPPLIED CONSUMABLES PACK | For 50 prints                            | For 100 prints                                         |