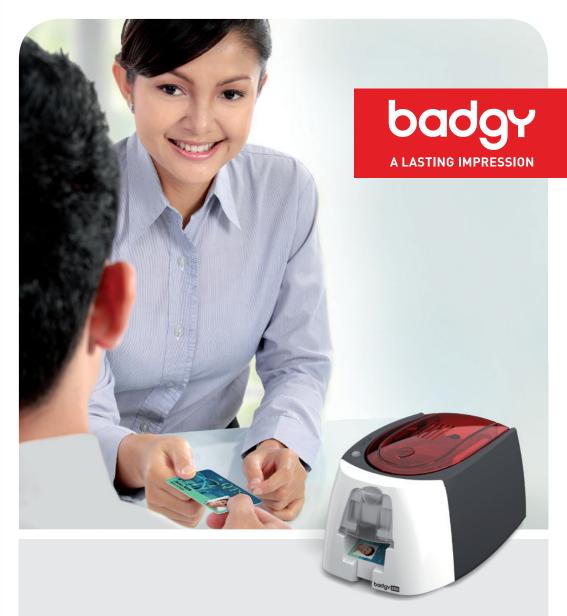

# Personalize and print plastic badges yourself!

# **DISTINGUISH YOURSELF**

### WITH PERSONALIZED PLASTIC BADGES

## Your personalized badge in 3 easy steps

Badgy is a user-friendly solution: both the card designer software and the card printer (managed like a standard office printer) are easy to use.

Download a card template from the badge library on www.badav.com