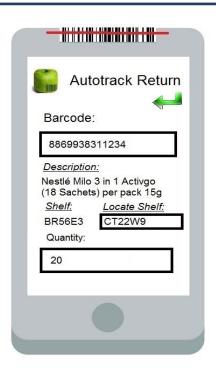

Stock returner will be start relocating the item and directly scan in the item barcode as well as quantity. And in the event quantity return more than delivery order quantity but the picker force the system to accept the picking task, Autotrack monitor lizard will alert the requestor at the PC site.

### **Autotrack On Demand Purchase Return**

now offers you the purchase return module by using the latest Microsoft windows mobile devices. Autotrack on Demand Delivery Purchase Return Note allow user to retrieve information base on Receiving Order document and enter item base on quantity or serial

### **Autotrack On Demand Purchase Return**

number. Portable terminal simplify the data entry into system for bulky item. Always online mode allows data to be delivered online.