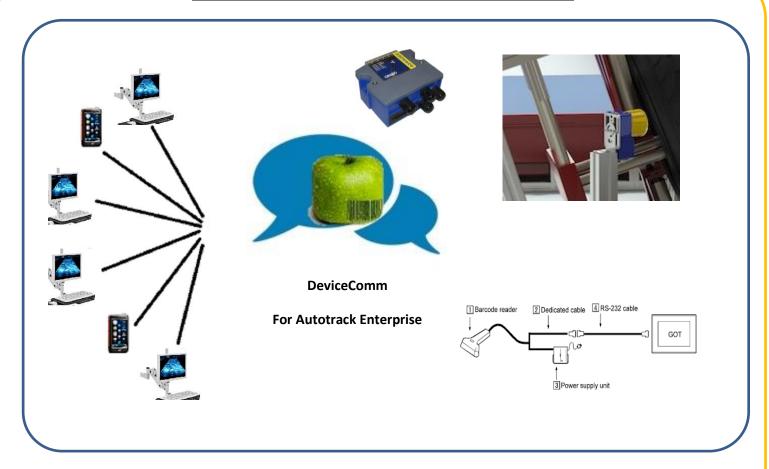

## What is DeviceComm?

Devicecomm is a communication software between customer existing data capturing devices with Autotrack. As we know communication is one of the most challenging technologies for today manufacturing industries. The technology involves the technology created during year 1960+ with today latest WiFI and Bluetooth communication. Autotrack DeviceComm is the intelligent software program to communicate with our customer existing industry device with Autotrack SQL database. We capture the relay signal, data signal, and record as well as process the data we manage to capture. At the same time, with programmable logic build inside the Autotrack, the client device or directly center control system will be able to send out signal to various 3 parties device include PLC, strobe light and etc.