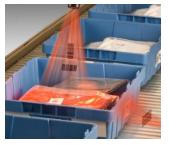

## **Autotrack Add On Production Counting**

## Autotrack Add On Production Counting

Congratulation for add on number user or station of license mean growing of your company work force in your production operation. As your organization grows, new members might join the organization or employees might change roles. As this happens, you can add more licenses to your mobile devices, PC work station and licenses.