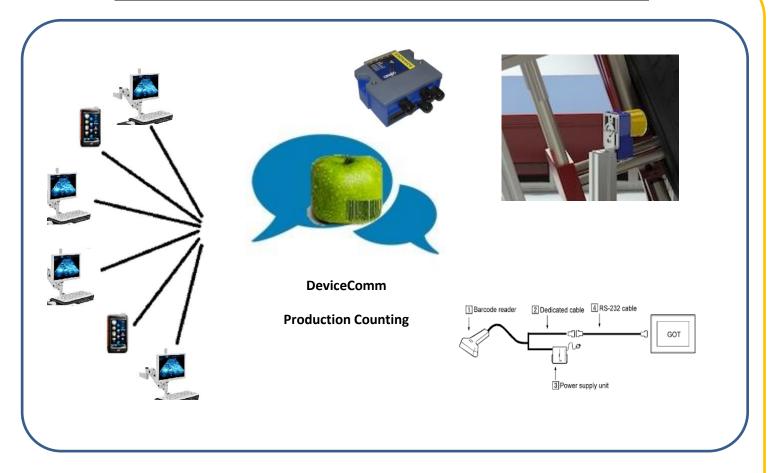

## **Autotrack DeviceComm for Production Counting**

## What is DeviceComm?

Devicecomm is a communication software between customer existing data capturing devices with Autotrack. As we know communication is one of the most challenging technologies for today manufacturing industries. The technology involves the technology created during year 1960+ with today latest WiFI and Bluetooth communication. Autotrack DeviceComm is the intelligent software program to communicate with our customer existing industry device with Autotrack SQL database. We capture the relay signal, data signal, and record as well as process the data we manage to capture. At the same time, with programmable logic build inside the Autotrack, the client device or directly center control system will be able to send out signal to various 3 parties device include PLC, strobe light and etc.